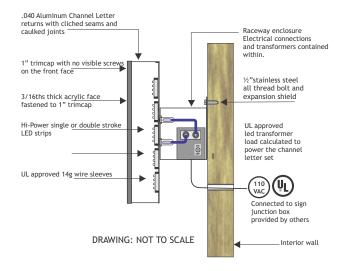

## 

White faces
Black returns and trim.

8005 Haute Court Springfield, VA 22150

p.703-372-2077 sales@signsfairfax.com

Please review this proof and fax or email back with your signature or any corrections so that we may get started on production & assembly of your signage and sign components.